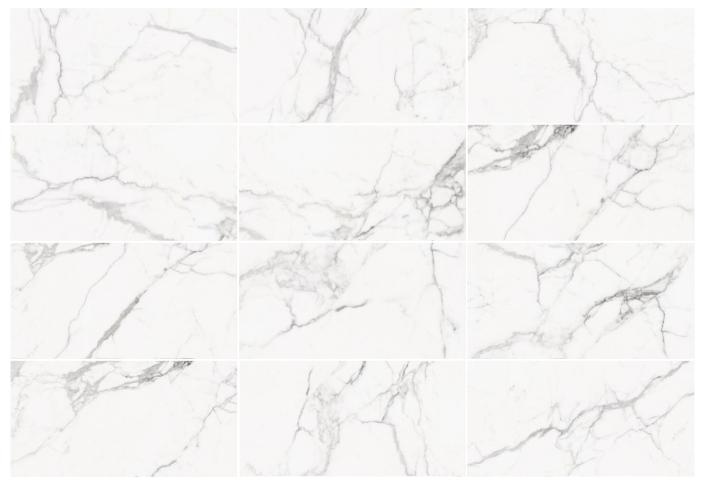

## 60 X 120 SILK NATURAL

Torino Silk Natural Rettificato 60x120 cm

DOGMA® presents a new range of hygienic products
DOGMA PROJECT ANTIBACTERIAL. The application
of new technical glazes capable to stop the
reproduction of bacteria guarantees antimicrobial
protection to surfaces, ensuring a healthy environment,
free of dirt and odor. The new technology applied to our
ceramic tiles is ideal for all locations, especially with
bacterial growth, such as kitchens, bars, restaurants,
hotels, doctor's offi s, schools, public c of s, baths,
SPAs and swimming pools. Ideal for personal and
commercial use. DOGMA PROJECT ANTIBACTERIAL
achieves the progressive elimination of bacteria by
blocking growth, interrupting their life cycle.